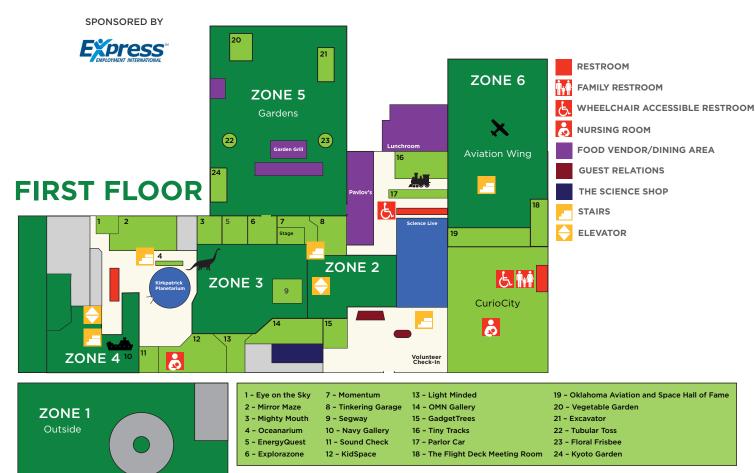

#### **ZONE 1**

Car Take-Apart
Metal Casting
Bubbles
Engineering for Earthquakes
Filtered Light and Solar Scope
Glass Bead Making

#### **ZONE 2**

3D Scanning
XR Experience | Storytelling Through
Technology
Cardboard City
Lockpicking Nerf Battles
Turtle Weaving
Snap Circuits
Binary Bracelets
Electric Induction
The Wonders of Electronics
Wood Burning

#### **ZONE 3**

Mystery Skulls: Dichotomous Keys Let's Draw Comics Innovative Foil Sculpting Medieval Fiber Arts Wind Turbines Tiny Drawings

#### **ZONE 4**

Wood Turning
Battlebot Competition and Live Streaming
Engineering Process and Coding
STEM Airplanes
TFCU Saveable Coin Banks
Drones

#### **ZONE 5**

Mars Ingenuity
Brazing
Pollinator Pop Rockets
Axe Throwing
Nature Wearables
Bubbles
Geocaching
Postcards from the Past

#### **ZONE 6**

Play Catch With a Robot
First Tech Challenge
Robot Obstacle Course
Lego Linebots
First Lego League Explore
Roller Coaster
Lego Sumo
Play The Untouchable Instrument

PRESENTED BY

SPONSORED BY