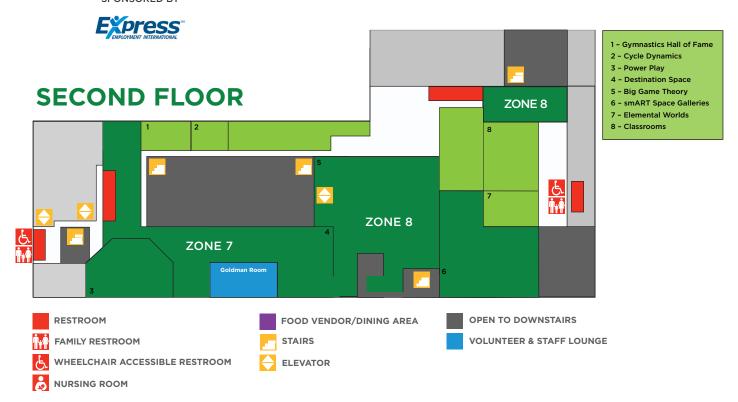

# **ZONE 7**

Light Painting Shadow Play Dancing Snake Elastic Band Guitars Rain Sticks Showcase Table

# **ZONE 8** Weaving

Glass Etching **Naalbinding Self-stuffed Buttons Lucet Cord Embroidery Court Dancing** Folk Dancing **Martial Fighting Demonstration Butter Making Hand Tool Woodworking Scribal Painting Parchment Making Leather Working Music With Phones Music Making Zipline**